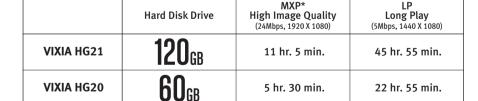

## Long Recording to HDD

- Record to a 120GB (HG21)/60GB (HG20) Hard Disk Drive or directly to an SDHC memory card
- Brilliant clarity with a Genuine Canon 12x HD Video Lens
- Canon 3.3 Megapixel Full HD CMOS Image Sensor and RGB Primary Color Filter for accurate color reproduction
- DIGIC DV II Image Processor for stunning color and clarity
- 24Mbps Recording for exceptional lifelike tone and detail

internal Hard Disk Drive

Convenience and flexibility are yours with an internal Hard Disk Drive that lets you capture up to 45 hours (VIXIA HG21)/22 hours (HG20) of vivid HD video and SDHC card compatibility. A Genuine Canon 12x HD Video Lens and 24Mbps Recording deliver exceptional image quality. A simple and intuitive interface makes operation a breeze, and a Mini Advanced Accessory Shoe Terminal allows you to attach optional Canon accessories for expanded shooting options.

### **FEATURES**

**Large Capacity Hard Disk Drive** 

**VIXIA HG20** 

<sup>\*</sup> MXP mode requires class 4 or higher SDHC card