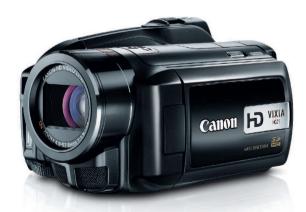

internal Hard Disk Drive

Convenience and flexibility are yours with an internal Hard Disk Drive that lets you capture up to 45 hours (VIXIA HG21)/22 hours (HG20) of vivid HD video and SDHC card compatibility. A Genuine Canon 12x HD Video Lens and 24Mbps Recording deliver exceptional image quality. A simple and intuitive interface makes operation a breeze, and a Mini Advanced Accessory Shoe Terminal allows you to attach optional Canon accessories for expanded shooting options.

#### KIT CONTENTS

VIXIA HG21 kit contents shown

- · VIXIA HG21/HG20 Body
- Battery Pack BP-807
- Compact Power Adapter CA-570
  Wireless Controller WL-D88
- Component Cable CTC-100/S
- · Stereo Video Cable STV-250N . USB Interface Cable IFC-400PCU
- Digital Video Solution Disk
- Pixela ImageMixer 3SE Video Editing Software