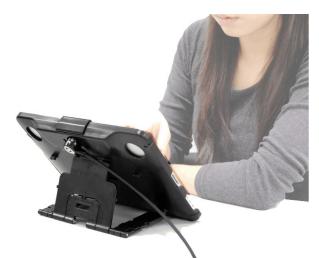

## Protect your iPad from scratches, bumps and thieves with the security case and lock

The case is made from a rigid, hard plastic for protection of an iPad and features cut outs which allow you to fully use an iPad without having to remove it from the case. The case also features a built in stand which allows you to view your iPad in either vertical or horizontal rotations depending on your needs.

## Built in security slot to attach a security cable with lock

The iPad security case comes with a built in security slot so you can attach a Security cable lock to keep your iPad safe and secure whilst you're not using it.

## Comes complete with a strong steel cable

The case comes with a strong steel cable that will discourage any thief. Weighing less than one 1KG, the cable is extremely sleek and its lock-head has the smallest diameter of any computer lock. This makes the iPad Lock flexible and light, not to mention stylish, so you can easily pack it in your bag and take it with you wherever you go.

This protector case and stand fits iPad, iPad 2 & New iPad
Anti-theft security device for your iPad
Protect and prevent your iPad from theft
Mobility and simplicity to lock up your iPad
View in different angles conveniently
Full access to all iPad controls and 30 pin connector