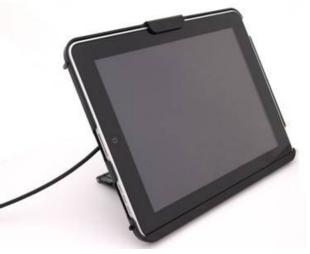

## Protect your iPad from scratches, bumps and thieves with the security case and lock

The case is made from a rigid, hard plastic for protection of an iPad and features cut outs which allow you to fully use an iPad without having to remove it from the case. The case also features a built in stand which allows you to view your iPad in either vertical or horizontal rotations depending on your needs.

This protector case and stand fits iPad, iPad 2 & New iPad
Anti-theft security device for your iPad
Protect and prevent your iPad from theft
Mobility and simplicity to lock up your iPad
View in different angles conveniently
Full access to all iPad controls and 30 pin connector