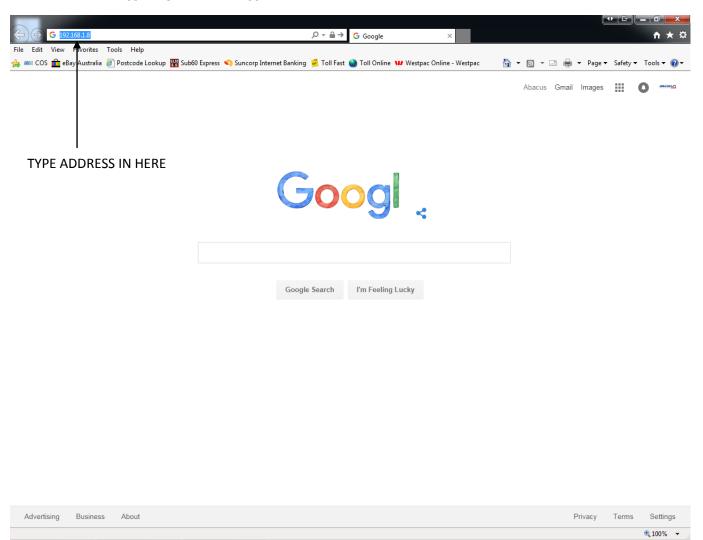

# 2 - OPEN UP YOUR WEB BROWSER (MUST BE FROM A PC THAT IS CONNECTED TO THE SAME NETWORK) AND TYPE THE IP ADDRESS INTO THE ADDRESS BAR