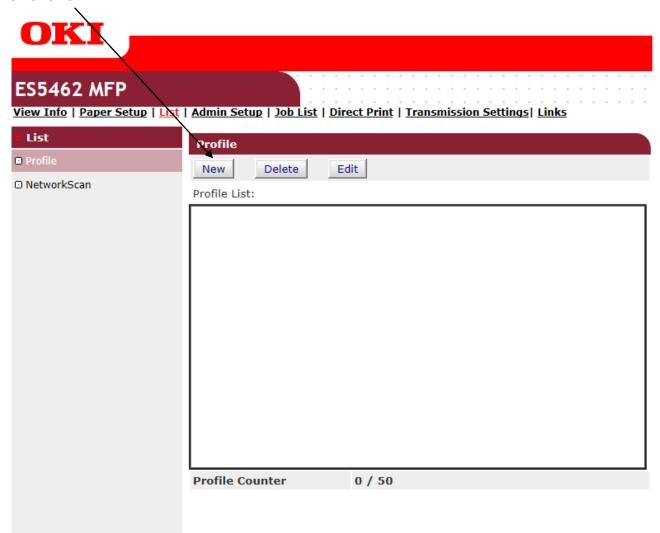

# **SETTING UP SCAN TO NETWORK FOLDER ON OKI ES5462**

#### 1 - OPTAIN THE IP ADDRESS OF YOUR COPIER

ON THE COPIER

PRESS THE SETTINGS BUTTON

THEN SCROLL DOWN TO VIEW INFORMATION

THEN NETWORK

NOTE THE IPV4 ADDRESS

# 2 - OPEN UP YOUR WEB BROWSER (MUST BE FROM A PC THAT IS CONNECTED TO THE SAME NETWORK) AND TYPE THE IP ADDRESS INTO THE ADDRESS BAR



### 3 - YOU WILL NOW SEE THE FOLLOWING SCREEN



- 4 CLICK ON ADMINISTRATOR LOGIN
- 5 ENTER THE USERNAME AND PASSWORD (default settings are username: admin password: aaaaaa) AND CLICK OK
- 6 IF THIS SCREEN APPEARS SCROLL DOWN AND CLICK SKIP OTHERWISE PROCEED TO NEXT STEP



### 7 - CLICK ON LIST



## 8 - CLICK ON NEW





#### 12 - CLICK ON SUBMIT