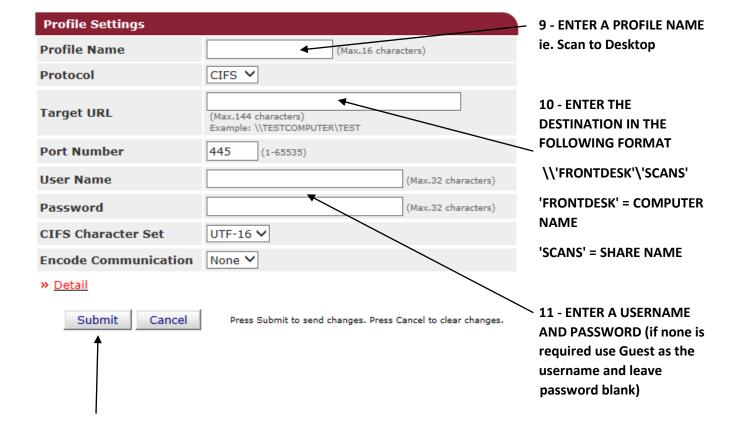

# **SETTING UP SCAN TO NETWORK FOLDER ON OKI ES5462**

#### 1 - OPTAIN THE IP ADDRESS OF YOUR COPIER

ON THE COPIER

PRESS THE SETTINGS BUTTON

THEN SCROLL DOWN TO VIEW INFORMATION

THEN NETWORK

NOTE THE IPV4 ADDRESS

# 2 - OPEN UP YOUR WEB BROWSER (MUST BE FROM A PC THAT IS CONNECTED TO THE SAME NETWORK) AND TYPE THE IP ADDRESS INTO THE ADDRESS BAR



### 3 - YOU WILL NOW SEE THE FOLLOWING SCREEN



- 4 CLICK ON ADMINISTRATOR LOGIN
- 5 ENTER THE USERNAME AND PASSWORD (default settings are username: admin password: aaaaaa) AND CLICK OK
- 6 IF THIS SCREEN APPEARS SCROLL DOWN AND CLICK SKIP OTHERWISE PROCEED TO NEXT STEP



### 7 - CLICK ON LIST



## 8 - CLICK ON NEW





#### 12 - CLICK ON SUBMIT