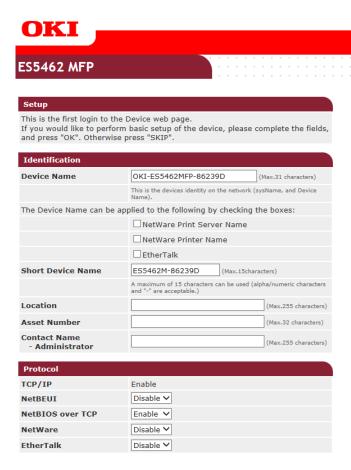

### 3 - YOU WILL NOW SEE THE FOLLOWING SCREEN

- 4 CLICK ON ADMINISTRATOR LOGIN
- 5 ENTER THE USERNAME AND PASSWORD (default settings are username: admin password: aaaaaa) AND CLICK OK
- 6 IF THIS SCREEN APPEARS SCROLL DOWN AND CLICK SKIP OTHERWISE PROCEED TO NEXT STEP