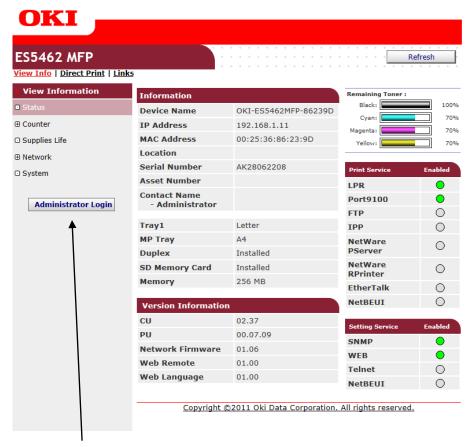

### 3 - YOU WILL NOW SEE THE FOLLOWING SCREEN

- 4 CLICK ON ADMINISTRATOR LOGIN
- 5 ENTER THE USERNAME AND PASSWORD (default settings are username: admin password: aaaaaa) AND CLICK OK
- 6 IF THIS SCREEN APPEARS SCROLL DOWN AND CLICK SKIP OTHERWISE PROCEED TO NEXT STEP