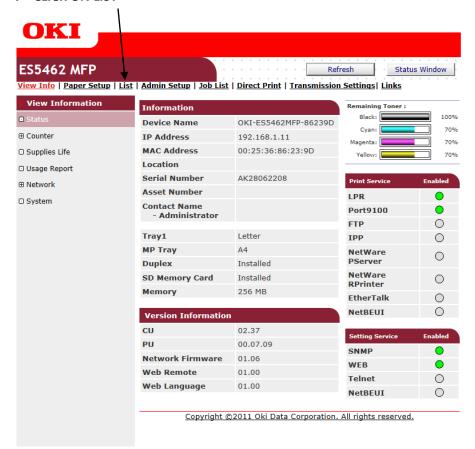

# **SETTING UP SCAN TO NETWORK FOLDER ON OKI ES5462**

#### 1 - OPTAIN THE IP ADDRESS OF YOUR COPIER

ON THE COPIER

PRESS THE SETTINGS BUTTON

THEN SCROLL DOWN TO VIEW INFORMATION

THEN NETWORK

NOTE THE IPV4 ADDRESS

# 2 - OPEN UP YOUR WEB BROWSER (MUST BE FROM A PC THAT IS CONNECTED TO THE SAME NETWORK) AND TYPE THE IP ADDRESS INTO THE ADDRESS BAR



### 3 - YOU WILL NOW SEE THE FOLLOWING SCREEN



- 4 CLICK ON ADMINISTRATOR LOGIN
- 5 ENTER THE USERNAME AND PASSWORD (default settings are username: admin password: aaaaaa) AND CLICK OK
- 6 IF THIS SCREEN APPEARS SCROLL DOWN AND CLICK SKIP OTHERWISE PROCEED TO NEXT STEP



### 7 - CLICK ON LIST



## 8 - CLICK ON NEW





#### 12 - CLICK ON SUBMIT